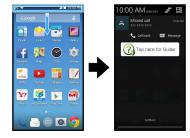

# **Receiving New Mail**

Notification appears when a message arrives.

Tap "Read"

Other mail applications are pre-installed on handset.

**Email** 

Gmail