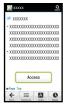

### **Guide (Application)**

Use to learn handset operations or access FAQ Web pages.

 At the time of product release, only Japanese version is available. English version is available about two months after the product release.

In Home Screen, 

→ 

(Guide)

In Guide, some functions can be activated from the description by Tapping "Access".