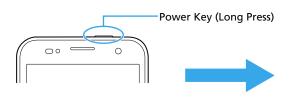

#### **Powering On/Initial Settings**

The first time powering on, initial settings appear. Follow onscreen instructions.

In initial settings, Tap →

2 Tap → , ● 後で設定する to set later or to proceed with each setting