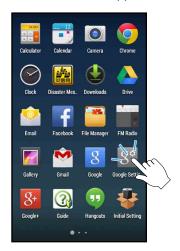

# **Applications List**

In Home Screen, Tap 

to open applications list.

Tap an icon to activate the application.

In Home Screen, 

→ 

(Guide)

In Guide, some functions can be activated from the description by Tapping "Access".