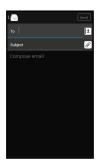

## Creating/Sending S! Mail

- In Home Screen, (Mail)→Tap ✓
- Enter recipient, subject, message

Tap "Send"

 If sending confirmation appears, follow onscreen instructions.