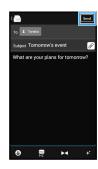

## Creating/Sending S! Mail

- In Home Screen, (Mail)→Tap ✓
- Enter recipient, subject, message

Tap "Send"

 If sending confirmation appears, follow onscreen instructions.