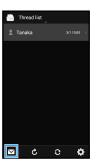

## Creating/Sending S! Mail

- In Home Screen, (Mail)→Tap ✓
- Enter recipient, subject, message

Tap "Send"

 If sending confirmation appears, follow onscreen instructions.