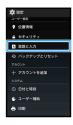

#### **Changing Handset Language**

"English"

 Regardless of this setting, screen text may not change to English depending on application etc.