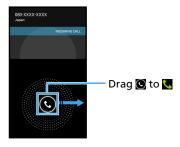

ations. Drag/Flick left or right to toggle Home Screen sheets.

#### **Status Bar**

Status Indicators appear for notifications or handset status. Drag down to open Notifications Window.



#### Wallpaper

Widgets and application shortcuts appear on Wallpaper. Customize Home Screen; Touch & Hold area without icons to change Wallpaper, or Touch & Hold shortcuts to move, remove, etc.



Shortcuts except (a) can be moved, removed or changed.

- 📞 Place calls.
- 🗃 Use S! Mail and SMS.
- Open applications list.
- Capture photos or videos.
- Access Internet.

# **Applications List**

In Home Screen, Tap 

to open applications list.

Tap an icon to activate the application.



# **Phone**

# **Placing Calls**

In Home Screen, Tap 📞 (Phone), then 🏢



# **Answering Calls**

# Drag (Answer) right



# Messaging

## Creating/Sending S! Mail

- In Home Screen, (Mail)→Tap ✓
- Enter recipient, subject, message





Tap "Send"



 If sending confirmation appears, follow onscreen instructions.

# **Receiving New Mail**

Notification appears when a message arrives.

Tap "Read"



Other mail applications are pre-installed on handset.



**Email** 



Gmail

### **User Guides**

### **Guide (Application)**

Use to learn handset operations or access FAQ Web pages.

 At the time of product release, only Japanese version is available. English version is available about two months after the product release.

In Home Screen, 

→ 

(Guide)



In Guide, some functions can be activated from the description by Tapping "Access".

#### **User Guide**

Available from handset or on a PC.

From handset

I