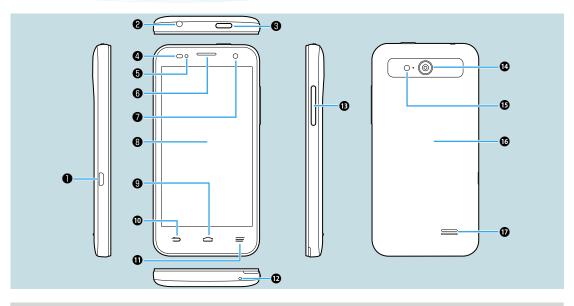

### **Parts & Functions**

- External Device Port
- **2** Earphone Port
- Power Key: Power On/Off (Long Press)
- Proximity Sensor
- 6 Notification Lamp
- **6** Earpiece
- Front Camera
- 3 Display
- 9 📤 : Show Home Screen.

- : Back to previous screen.
- : Show Menu options.
- **@**Mic
- **®**Volume Up/Down
- Camera
- (B) Camera Flash
- Battery Cover
- Speaker