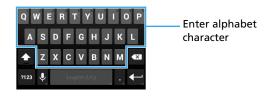

# **Text Entry**

Use onscreen keyboard for text entry.

# **Keyboard Layout**

- ?123 : Number/Symbol keyboard
- For more symbols, Tap = \<
- ↑ 公 : Upper-case/Lower-case
- : Linefeed
- : Delete character before cursor