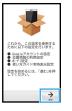

#### **Powering On/Initial Settings**

The first time powering on, initial settings appear. Follow onscreen instructions.

In initial settings, Tap →

2 Tap → , ● 後で設定する to set later or to proceed with each setting