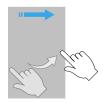

### Drag

Touch icon or other item lightly, move it where desired, and release finger.