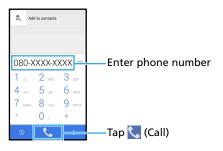

een**

Home Screen is a starting window for operations. Drag/Flick left or right to toggle Home Screen sheets.

#### **Status Bar**

Status Indicators appear for notifications or handset status. Drag down to open Notifications Window.



#### Wallpaper

Widgets and application shortcuts appear on Wallpaper. Customize Home Screen; Touch & Hold area without icons to change Wallpaper, or Touch & Hold shortcuts to move, remove, etc.



Shortcuts except (a) can be moved, removed or changed.

- 📞 Place calls.
- 🗃 Use S! Mail and SMS.
- Open applications list.
- Capture photos or videos.
- Access Internet.

# **Applications List**

In Home Screen, Tap 

to open applications list.

Tap an icon to activate the application.



# **Phone**

# **Placing Calls**

In Home Screen, Tap 📞 (Phone), then 🏢



# **Answering Calls**

# Drag (Answer) right



# Messaging

## Creating/Sending S! Mail

- In Home Screen, (Mail)→Tap ✓
- Enter recipient, subject, message





Tap "Send"



 If sending confirmation appears, follow onscreen instructions.

# **Receiving New Mail**

Notification appears when a message arrives.

Tap "Read"



Other mail applications are pre-installed on handset.



**Email** 



Gmail

### **User Guides**

### **Guide (Application)**

Use to learn handset operations or access FAQ Web pages.

 At the time of product release, only Japanese version is available. English version is available about two months after the product release.

In Home Screen, 

→ 

(Guide)



In Guide, some functions can be activated from the description by Tapping "Access".

#### **User Guide**

Ava