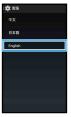

#### **Changing Handset Language**

"English"

 Regardless of this setting, screen text may not change to English depending on application etc.