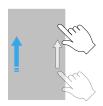

### Swipe/Flick

Contact Display lightly, then brush screen up/down or left/right.