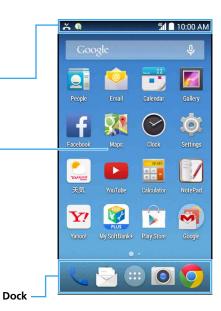

#### **Home Screen**

Home Screen is a starting window for operations. Drag/Flick left or right to toggle Home Screen sheets.

#### **Status Bar**

Status Indicators appear for notifications or handset status. Drag down to open Notifications Window.

#### Wallpaper

Widgets and application shortcuts appear on Wallpaper. Customize Home Screen; Touch & Hold area without icons to change Wallpaper, or Touch & Hold shortcuts to move, remove, etc.

Shortcuts except (a) can be moved, removed or changed.

- 📞 Place calls.
- 🗃 Use S! Mail and SMS.
- Open applications list.
- Capture photos or videos.
- Access Internet.