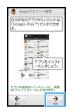

#### **Changing Handset Language**

"English"

 Regardless of this setting, screen text may not change to English depending on application etc.