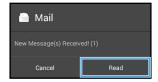

# **Receiving New Mail**

Notification appears when a message arrives.

Tap "Read"

Other mail applications are pre-installed on handset.

**Email** 

Gmail